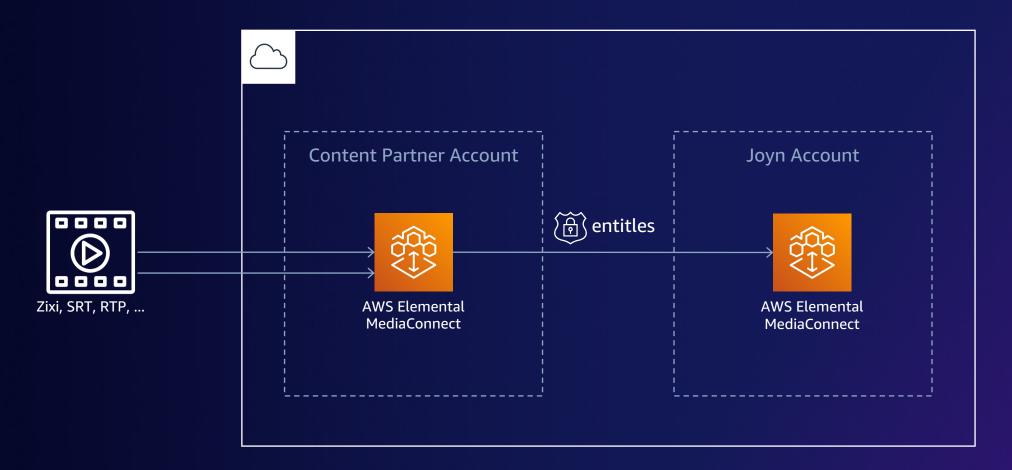

ne Sendepause

Johannes Eiglsperger Tech Lead Playout Joyn GmbH Joachim Aumann Senior Technical Account Manager Amazon Web Services



## Media and entertainment (M&E) companies are facing industry-wide transformation



Companies are reinventing how they create content, optimize media supply chains, and compete for audience attention



AWS can help drive this transformation for content creators, rights holders, producers, broadcasters, and distributors



















## **AWS for M&E**

HELPING YOU TRANSFORM THE INDUSTRY WITH UNMATCHED, INDUSTRY-SPECIFIC CAPABILITIES IN 5 SOLUTION AREAS



Content production



Media supply chain & archive



Broadcast



Direct-to-consumer & streaming



Data science & analytics for media



[Emotional TV Trailer: 2020 Summer Olympics on Joyn]































Target Tracking Policies



**Predictive Scaling** 



**EPG Policies** 



























With AWS for M&E, you can select the right services, solutions, and partners for your workloads to accelerate production launches and see faster time to value

## Thank you!

Johannes Eiglsperger





Joachim Aumann









Please complete the session survey