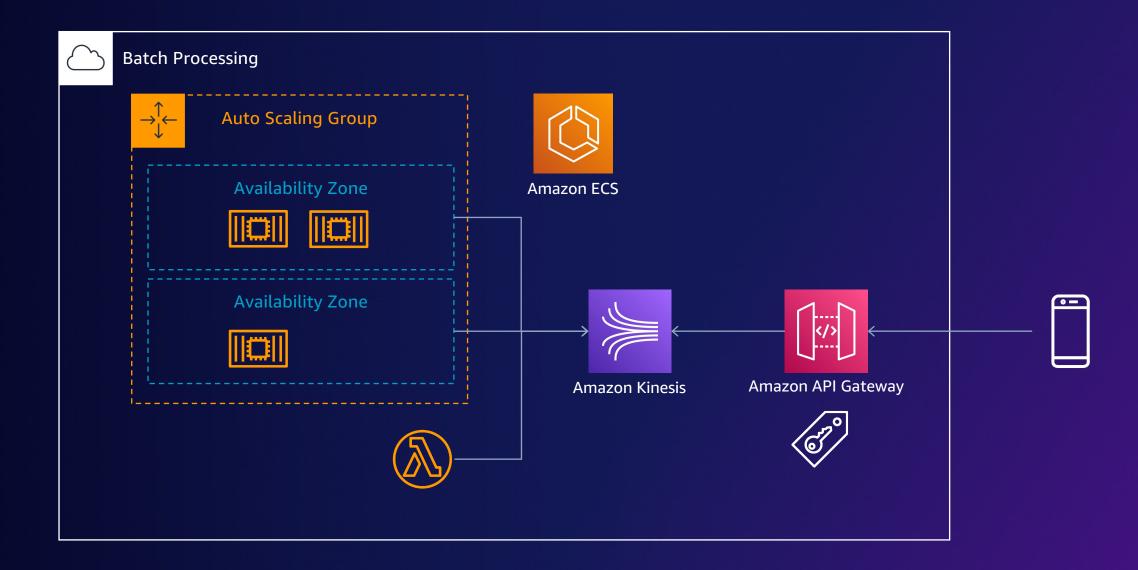

Data science & analytics for media

[Emotional TV Trailer: 2020 Summer Olympics on Joyn]

Target Tracking Policies

**Predictive Scaling** 

**EPG Policies** 

With AWS for M&E, you can select the right services, solutions, and partners for your workloads to accelerate production launches and see faster time to value