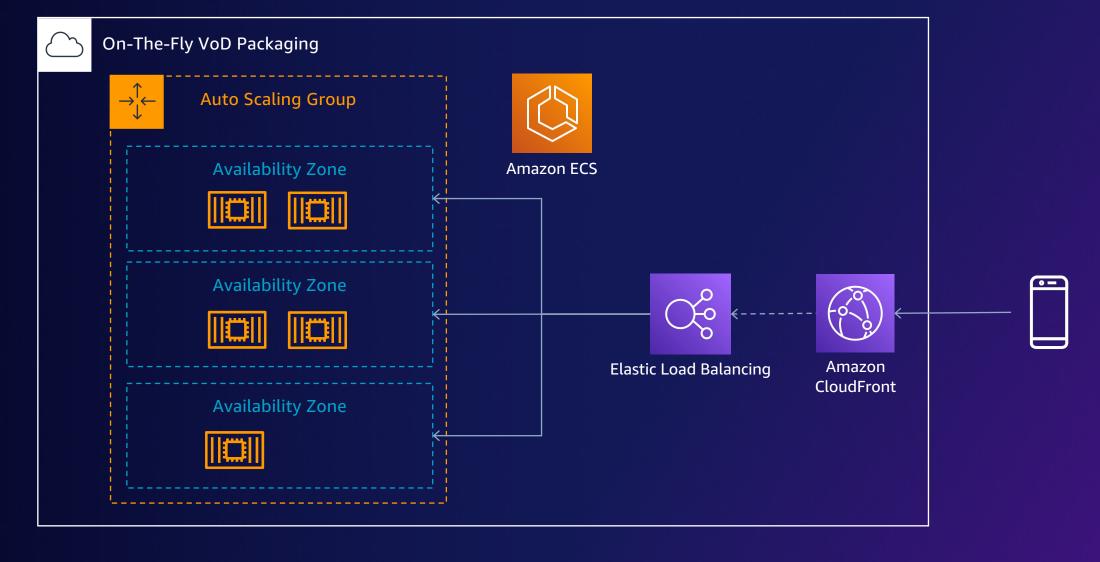

Data science & analytics for media

[Emotional TV Trailer: 2020 Summer Olympics on Joyn]

Target Tracking Policies

**Predictive Scaling** 

**EPG Policies** 

With AWS for M&E, you can select the right services, solutions, and partners for your workloads to accelerate production launches and see faster time to value