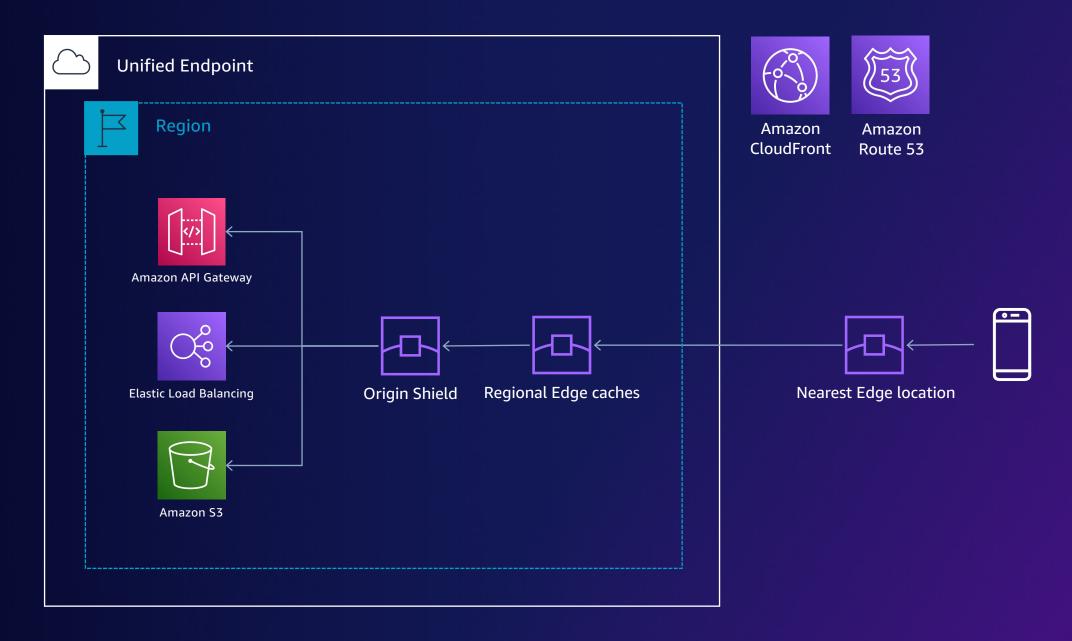

Data science & analytics for media

[Emotional TV Trailer: 2020 Summer Olympics on Joyn]

Target Tracking Policies

**Predictive Scaling** 

**EPG Policies** 

With AWS for M&E, you can select the right services, solutions, and partners for your workloads to accelerate production launches and see faster time to value