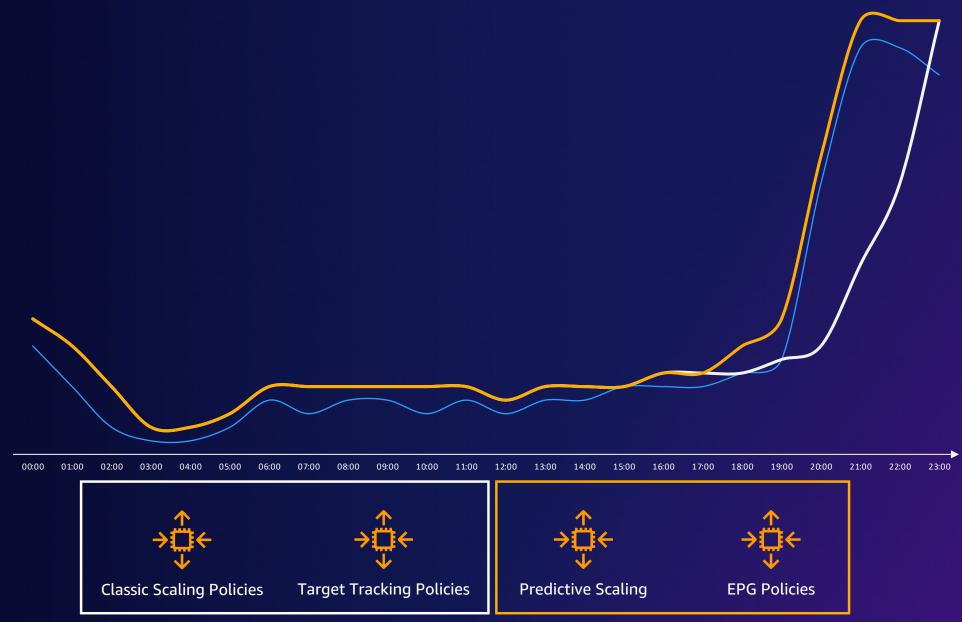

Data science & analytics for media

[Emotional TV Trailer: 2020 Summer Olympics on Joyn]

Target Tracking Policies

**Predictive Scaling** 

**EPG Policies** 

With AWS for M&E, you can select the right services, solutions, and partners for your workloads to accelerate production launches and see faster time to value