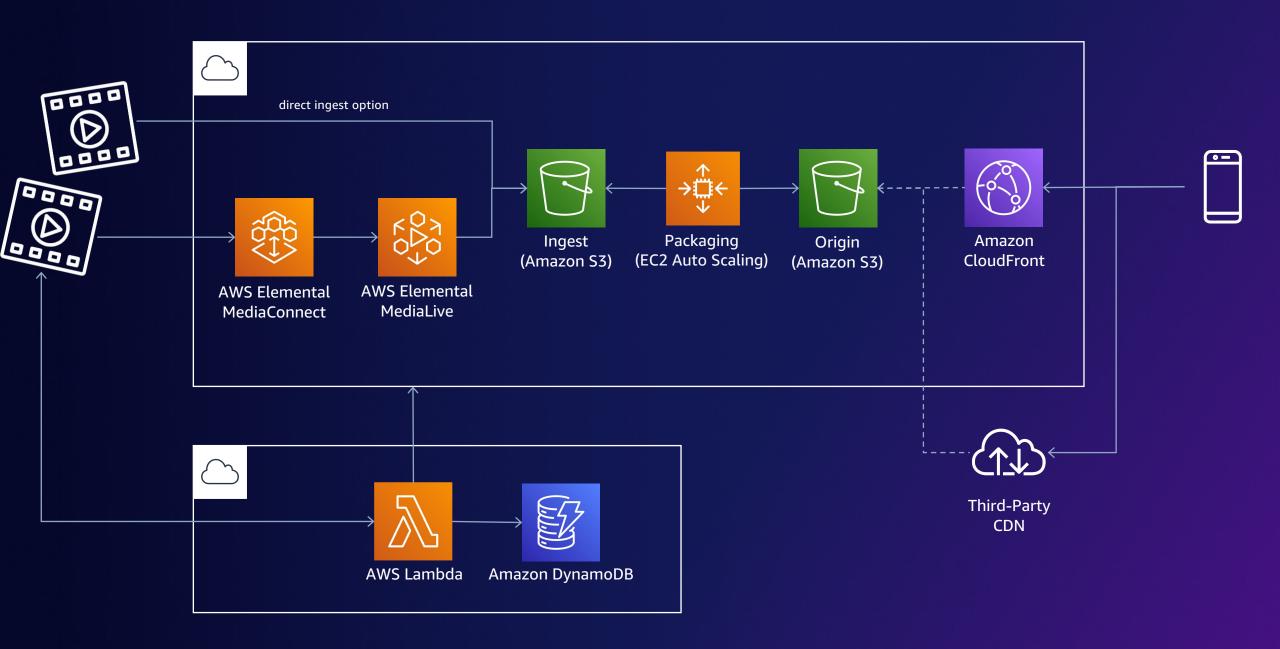

depause

Johannes Eiglsperger Tech Lead Playout Joyn GmbH Joachim Aumann Senior Technical Account Manager Amazon Web Services



## Media and entertainment (M&E) companies are facing industry-wide transformation



Companies are reinventing how they create content, optimize media supply chains, and compete for audience attention



AWS can help drive this transformation for content creators, rights holders, producers, broadcasters, and distributors



















## **AWS for M&E**

HELPING YOU TRANSFORM THE INDUSTRY WITH UNMATCHED, INDUSTRY-SPECIFIC CAPABILITIES IN 5 SOLUTION AREAS



Content production



Media supply chain & archive



Broadcast



Direct-to-consumer & streaming



Data science & analytics for media



[Emotional TV Trailer: 2020 Summer Olympics on Joyn]































Target Tracking Policies



**Predictive Scaling** 



**EPG Policies** 



























With AWS for M&E, you can select the right services, solutions, and partners for your workloads to accelerate production launches and see faster time to value

## Thank you!

Johannes Eiglsperger





Joachim Aumann









Please complete the session survey